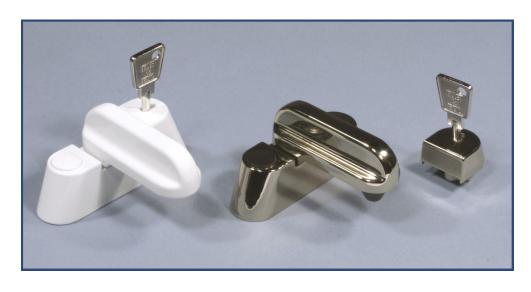

## LOCKING SASH JAMMER

11000920HG - HARDEX GOLD 11000920WH - WHITE

- Greatly increases security on all windows.
- Screws into existing installations to supplement existing locking devices.
- Will suit all PVCu window and door systems.
- Can be fitted on open-in or open-out window & door systems.
- Available in Hardex Gold & White.
- Can be fitted securely to reinforced & non-reinforced sections.