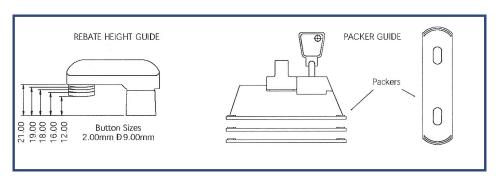

## LOCKING SASH JAMMER

11000920HG - HARDEX GOLD 11000920WH - WHITE

- Greatly increases security on all windows.
- Screws into existing installations to supplement existing locking devices.
- Will suit all PVCu window and door systems.
- Can be fitted on open-in or open-out window & door systems.
- Available in Hardex Gold & White.
- Can be fitted securely to reinforced & non-reinforced sections.