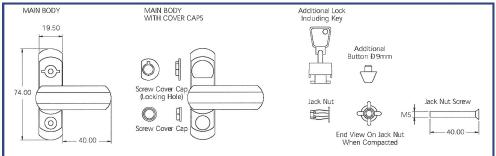

## LOCKING SASH JAMMER

11000920HG - HARDEX GOLD 11000920WH - WHITE

- Greatly increases security on all windows.
- Screws into existing installations to supplement existing locking devices.
- Will suit all PVCu window and door systems.
- Can be fitted on open-in or open-out window & door systems.
- Available in Hardex Gold & White.
- Can be fitted securely to reinforced & non-reinforced sections.